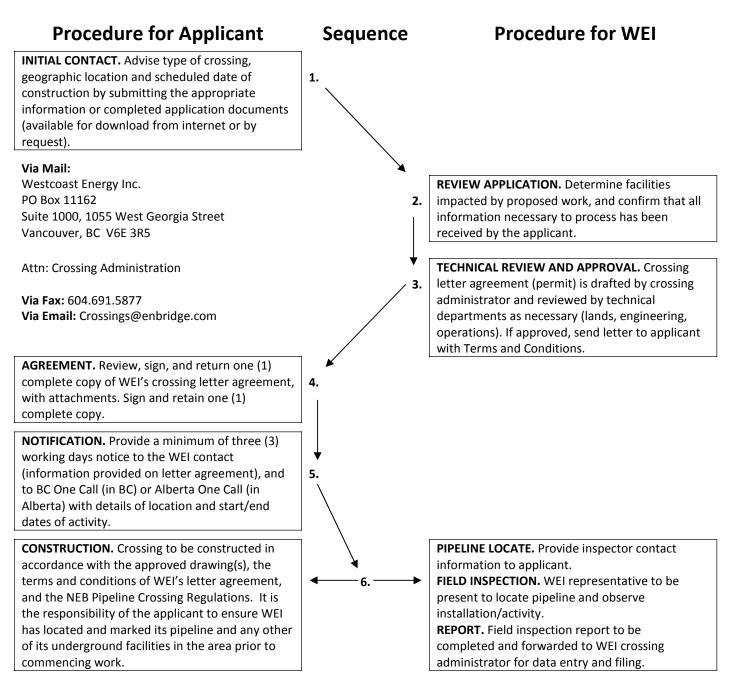

## Guidelines For Application to Cross Facilities of

WESTCOAST ENERGY INC. - BC PIPELINE & FIELD SERVICES ("WEI")

(For details on regulatory requirements for pipeline crossings, refer to Section 112(1) and (2) of the National Energy Board [NEB] Act and the NEB Pipeline Crossing Regulations.)